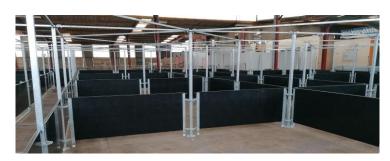

## **CALVES HURDLE**

Calves hurdles made of hot galvanized steel structure and recycled alveolar polypropylene panels ep 35 mm.

The fastening principle with open panels in both directions offers multiple working combinations. The 1.30 m wide race allows the control of calves and sheep and facilitates sanitary operations.

## FIXED OR REMOVABLE VERSION WITH OR WITHOUT FLOOR FIXATION