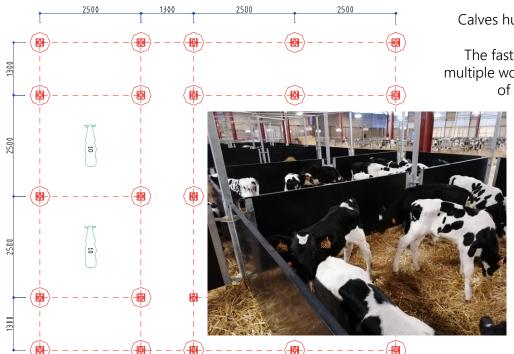

## **CALVES HURDLE**

Calves hurdles made of hot galvanized steel structure and recycled alveolar polypropylene panels ep 35 mm.

The fastening principle with open panels in both directions offers multiple working combinations. The 1.30 m wide race allows the control of calves and sheep and facilitates sanitary operations.

## FIXED OR REMOVABLE VERSION WITH OR WITHOUT FLOOR FIXATION

## Technical infos Length: 1,30 m / 2,50 m

**Height:** 0,95 m above ground

Non-contractual photos

Welded Construction - Steel Quality S235 - Hot Galvanized Finish according to EN ISO 1461 2009