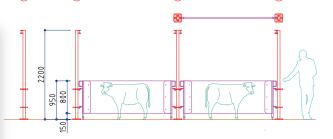

## Technical infos Length: 1,30 m / 2,50 m

**Height:** 0,95 m above ground

Non-contractual photos

Welded Construction - Steel Quality S235 - Hot Galvanized Finish according to EN ISO 1461 2009