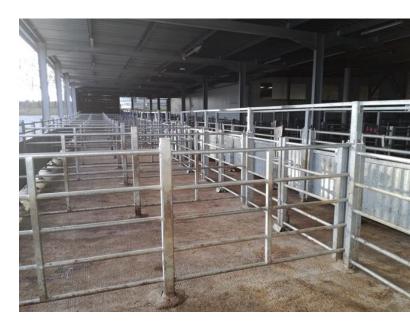

## **5 BARS CATTLE PEN**

Cattle 5 bars doors and fences are designed to meet the needs for handling fluidity, ease of operation and robustness. The design of the 5 bars cattle pen fulfills animal welfare requirements and offers accommodation for live cattle from 300kg. Combined with the additional safety equipment and an expert process, the 5 bars fence is required for livestock auction markets.