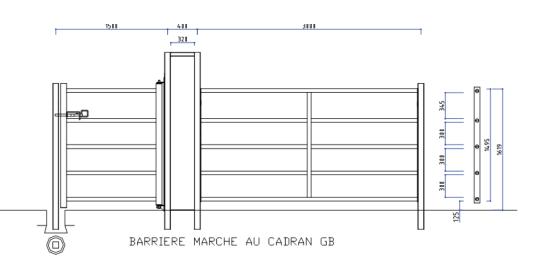

## **5 BARS CATTLE PEN**

Cattle 5 bars doors and fences are designed to meet the needs for handling fluidity, ease of operation and robustness. The design of the 5 bars cattle pen fulfills animal welfare requirements and offers accommodation for live cattle from 300kg. Combined with the additional safety equipment and an expert process, the 5 bars fence is required for livestock auction markets.

Welded Construction - Steel Quality S235 - Hot Galvanized Finish according to EN ISO 1461 2009 Non-contratual