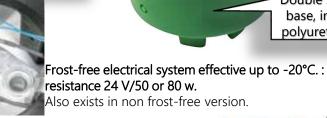

-Stainless steel screwed drain plug, ½" stainless steel braided

-Transformer 230/24 V required, delivered separately.

8 I/min. at 3 bars

Stainless steel bowl and cover

Double skin H.D.P.E. base, insulated by polyurethane foam.

#### Description

hose and drain hose included.

Frost-free 24 V - 50 W non-spill stainless steel waterer with constant level

Ditto precedent with frost-free 24 V - 80 W (for Nordic countries)

No frost-free system