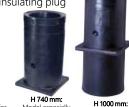

**ACCESSORIES** 

Transformers (230/24V)

polyethylene stands insulated by polyurethane foam

With a hole for drain hose, insulating plug included.

H 400 mm: especially designed for calves, sheeps,

H 600 mm: Model designed for for cattle in the existing buildings.

Model designed

for catlle, in new

buildings.

Model especially designed for horses

1000 mm high to be embedded in 400 mm concrete

740 mm high, to be fixed on the floor, 4 points., especially designed for horses