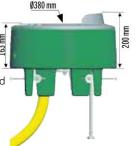

### BIGCho 2 24V/50W or 80W

Frost-free non-spill stainless steel waterer with constant level, to be mounted on stand

Easy installation: 6 mounting positions. Largely proportioned bowl for installation between 2 pens.

Metal antispillage edge.

- bowl depth: 100 mm
- capacity: 5,5 litres
- to be mounted on PE or concrete satnds (int Ø 300 mm).

--trough height: 560 mm on 400 mm PE stand, 760 mm on 600 mm PE stand, 900 mm on 740 mm PE stand

-Stainless steel screwed drain plug, ½" stainless steel braided

-Transformer 230/24 V required, delivered separately.

8 I/min. at 3 bars

Stainless steel bowl and cover

Double skin H.D.P.E. base, insulated by polyurethane foam.