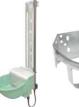

#### **Description**

Adjustable mounting bracket

Complete set for galvanised steel wall support to adjust the drinker height to the litter thickness.

Bowl protection frame in galvanised steel, allows corner mounting, for LAC 5.