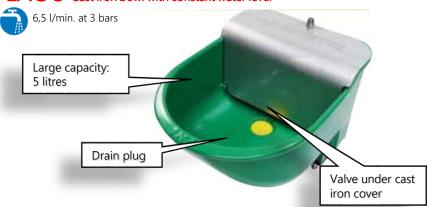

### LAC 5 Cast iron bowl with constant water level

Connection to horizontal  $\frac{34}{7}$  (20x27) tube below. Connection to vertical  $\frac{1}{2}$  (15 x 21 mm) tube below possible (using accessory brass fitting 55 mm)