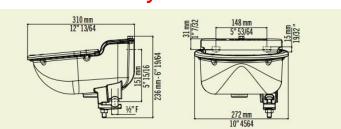

### LAC 5 Cast iron bowl with constant water level

Connection to horizontal  $\frac{34}{7}$  (20x27) tube below. Connection to vertical  $\frac{1}{2}$  (15 x 21 mm) tube below possible (using accessory brass fitting 55 mm)