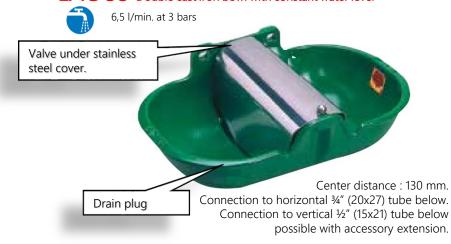

## **NORMANDIE STABULATION**



### LAC 5 - LAC 55 WATERERS

### LAC 5 Cast iron bowl with constant water level



Connection to horizontal  $\frac{34}{7}$  (20x27) tube below. Connection to vertical  $\frac{1}{2}$  (15 x 21 mm) tube below possible (using accessory brass fitting 55 mm)

### LAC 55 Double cast iron bowl with constant water level



# LAC 5 assembly instructions



**Accessories** 









#### **Description**

Adjustable mounting bracket

Complete set for galvanised steel wall support to adjust the drinker height to the litter thickness.

Bowl protection frame in galvanised steel, allows corner mounting, for LAC 5.

Straight fitting 55 mm, ½" mm, for LAC 5 and LAC 55

Non-contractual

photos