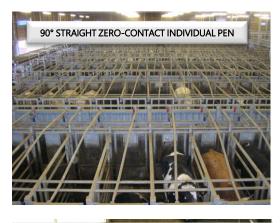

## « ZERO CONTACT » INDIVIDUAL PENS

## INDIVIDUAL PEN ITH SINGLE FILE ENTRY AND SINGLE FILE FRONT EXIT

This system known as " ZERO CATTLEMAN / CATTLE CONTACT " prevents forced and involuntary contact with animals. Thanks to the faster and more rational handling, the cattle are quieter than in traditional installations. Stress is reduced and high PH meat is less frequent.

30° HERRINGBONE ZERO-CONTACT INDIVIDUAL PEN

Noncontractual Welded Construction - Steel Quality S235 - Hot Galvanized Finish according to EN ISO 1461 2009

NORMANDIE STABULATION BAERT – Les Gaillons – 61400 St Hilaire le Chatel +33 (0)2 33 25 39 70 - info@baert.fr - www.baert.fr