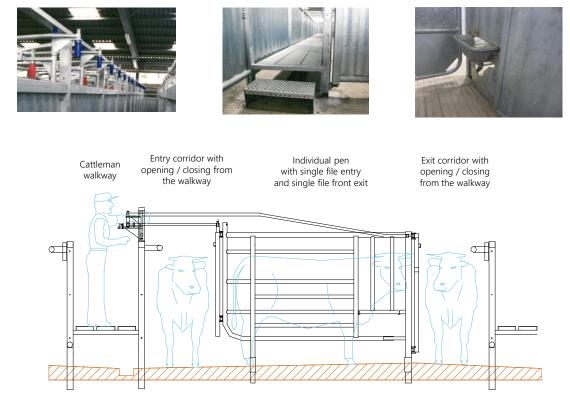

## INDIVIDUAL PEN ITH SINGLE FILE ENTRY AND SINGLE FILE FRONT EXIT

This system known as " ZERO CATTLEMAN / CATTLE CONTACT " prevents forced and involuntary contact with animals. Thanks to the faster and more rational handling, the cattle are quieter than in traditional installations. Stress is reduced and high PH meat is less frequent.

30° HERRINGBONE ZERO-CONTACT INDIVIDUAL PEN

Noncontractual Welded Construction - Steel Quality S235 - Hot Galvanized Finish according to EN ISO 1461 2009

NORMANDIE STABULATION BAERT – Les Gaillons – 61400 St Hilaire le Chatel +33 (0)2 33 25 39 70 - info@baert.fr - www.baert.fr