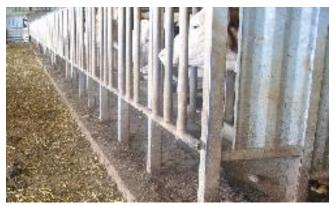

# INDIVIDUAL FRONT EXIT BOXES

Specially designed to ensure animal welfare during the waiting phases, our front exit boxes with watering trough allow the classification of cattle in the safest and quietest conditions.

Animals are easily set in individual boxes thanks to the magnetic anti-backup gates. Once complemented with our rolling transfer gates, our process guarantees operators safety. *OUR INDIVIDUAL BOXES ALSO EXIST IN « ANGLE » OR « ZERO CONTACT » VERSION.* 