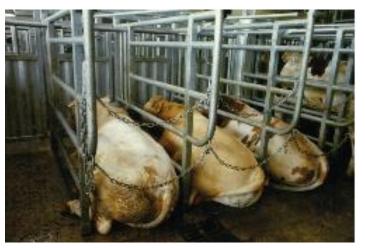

# INDIVIDUAL FRONT EXIT BOXES

Specially designed to ensure animal welfare during the waiting phases, our front exit boxes with watering trough allow the classification of cattle in the safest and quietest conditions.

Animals are easily set in individual boxes thanks to the magnetic anti-backup gates. Once complemented with our rolling transfer gates, our process guarantees operators safety. *OUR INDIVIDUAL BOXES ALSO EXIST IN « ANGLE » OR « ZERO CONTACT » VERSION.* 

## INDIVIDUAL PENS OPTIONS

REAR CHAIN WITH HANDFUL HOOK

BARREL FRONT SCREEN FOR REAR EXIT VERSION

Welded Construction - Steel Quality S235 - Hot Galvanized Finish according to EN ISO 1461 2009