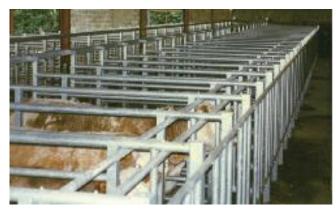

# INDIVIDUAL FRONT EXIT BOXES

Specially designed to ensure animal welfare during the waiting phases, our front exit boxes with watering trough allow the classification of cattle in the safest and quietest conditions.

Animals are easily set in individual boxes thanks to the magnetic anti-backup gates. Once complemented with our rolling transfer gates, our process guarantees operators safety. *OUR INDIVIDUAL BOXES ALSO EXIST IN « ANGLE » OR « ZERO CONTACT » VERSION.* 